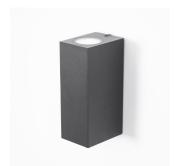

#### Description

Up and down wall light

IP65

Size: 75\*100\*200mm

## **Finish**

Black/White

### Material

Aluminium

IP65