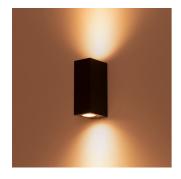

#### Description

Up and down wall light

IP65

Size: 75\*100\*200mm

#### Luminaire

Downlight suitable for outdoor area

crossing: No Warranty: 5 Years